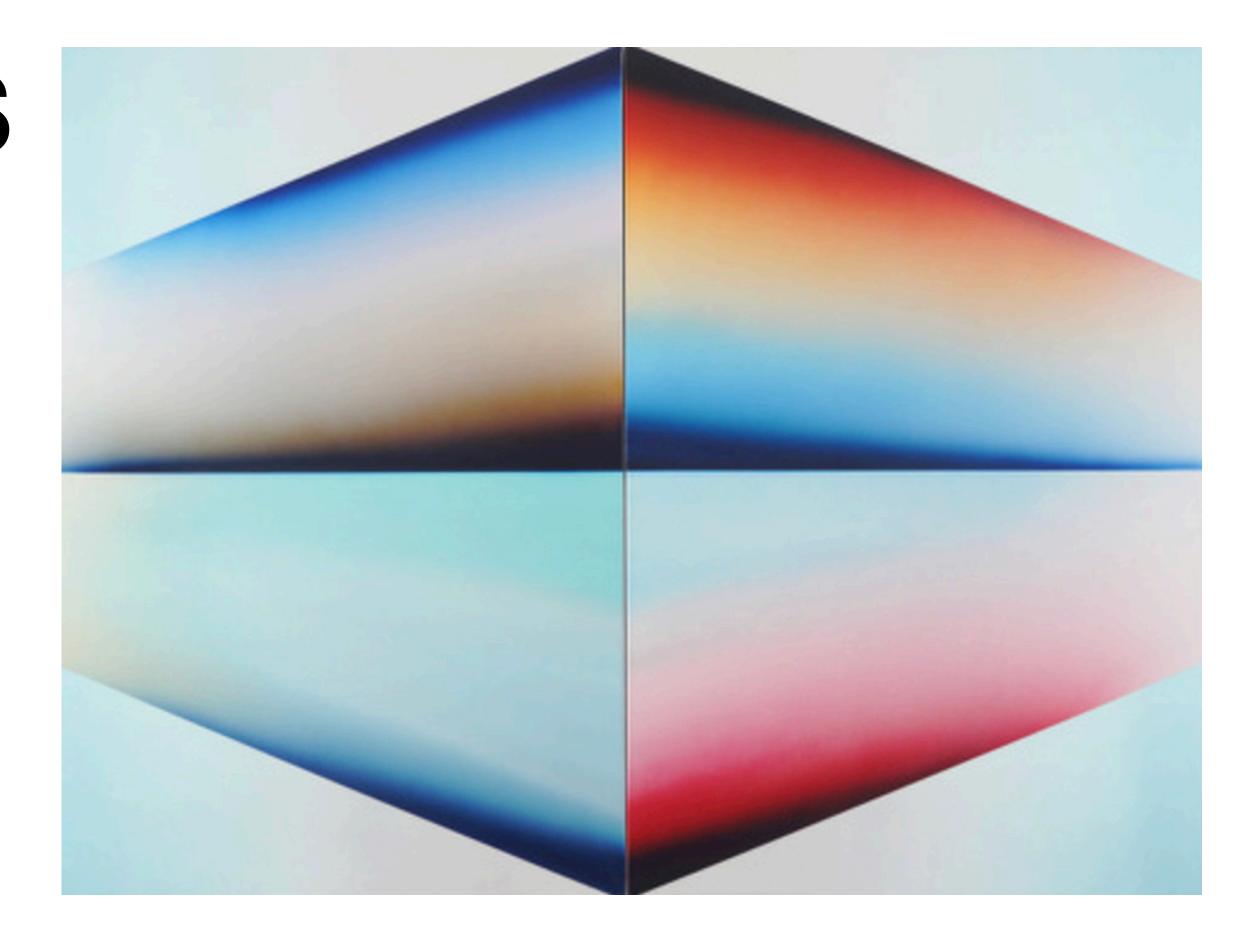

GALLERY

CASPER BRINDLE

**AVAILABLE ARTWORK 2023** 

LARGE - horizontal 74 x 44 in or 44 x 74 in

LARGE - horizontal 74 x 44 in or 44 x 74 in

LARGE - horizontal 74 x 44 in or 44 x 74 in

LARGE - vertical 74 x 44 in or 44 x 74 in

LARGE - vertical
74 x 44 in or 44 x 74 in

MEDIUM - vertical 41 X 41 in

MEDIUM - vertical

41 X 41 in

MEDIUM - vertical 41 X 41 in

MEDIUM - vertical 41 X 41 in

**MEDIUM - vertical** 

41 X 41 in