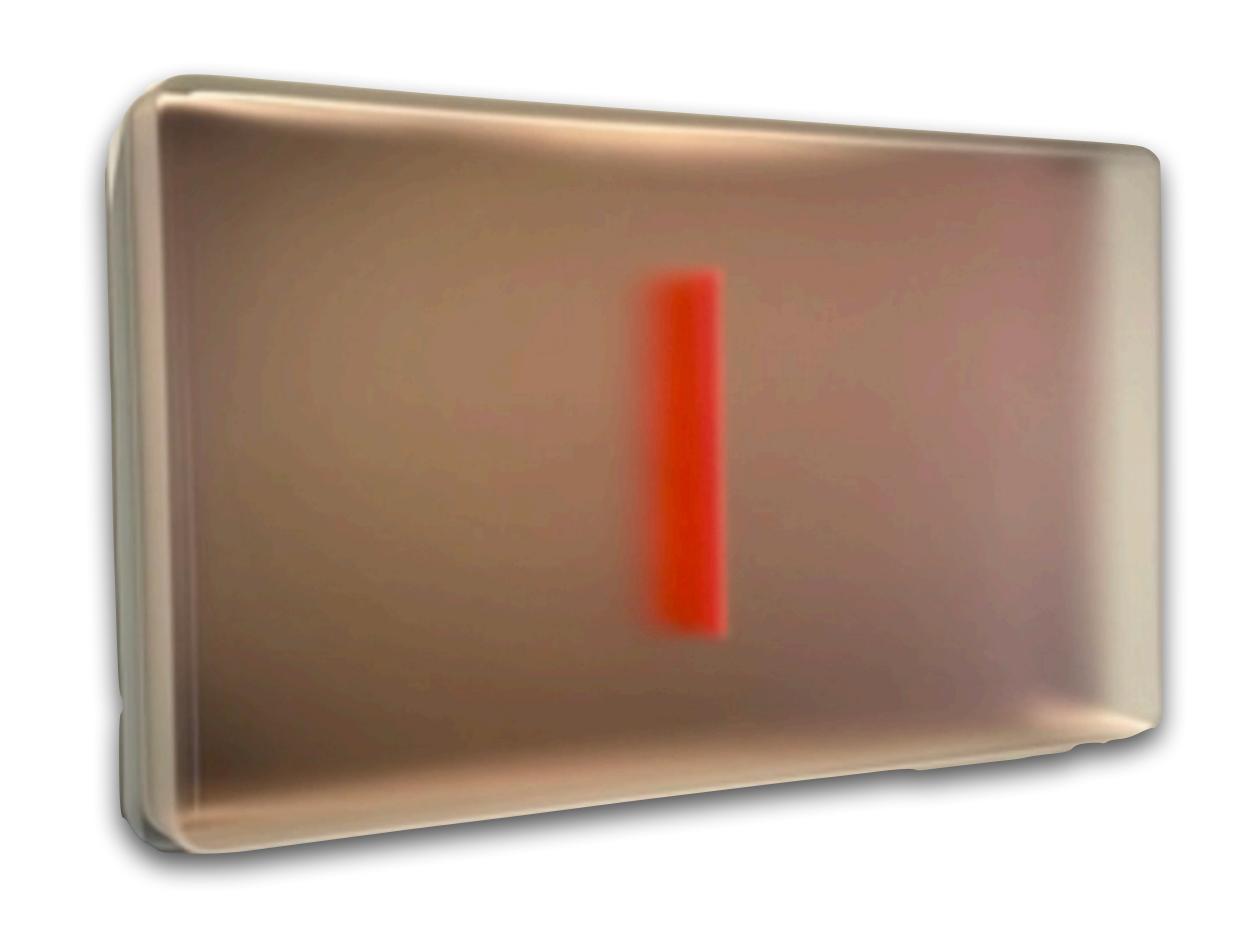

GALLERY

CASPER BRINDLE

**AVAILABLE ARTWORK 2023** 

LARGE - horizontal 74 x 44 in or 44 x 74 in



LARGE - horizontal 74 x 44 in or 44 x 74 in



LARGE - horizontal 74 x 44 in or 44 x 74 in

LARGE - vertical 74 x 44 in or 44 x 74 in



LARGE - vertical
74 x 44 in or 44 x 74 in



MEDIUM - vertical 41 X 41 in

MEDIUM - vertical

41 X 41 in



MEDIUM - vertical 41 X 41 in

MEDIUM - vertical 41 X 41 in



**MEDIUM - vertical** 

41 X 41 in



MEDIUM - vertical 41 X 41 in



SMALL - vertical 41 x 17 in

SMALL - vertical 41 x 17 in



SMALL - vertical 41 x 17 in

SMALL - vertical 41 x 17 in



SMALL - vertical 41 x 17 in

### PORTAL GLYPH IX

ACRYLIC AUTOMOTIVE PAINT SILVER AND GOLD LEAF ON LINEN

54 x 84 in



ACRYLIC AUTOMOTIVE PAINT SILVER AND GOLD LEAF ON LINEN

60 x 94 in



# ACRYLIC AUTOMOTIVE PAINT SILVER AND GOLD LEAF ON LINEN

82 x 54 in



# ACRYLIC AUTOMOTIVE PAINT SILVER AND GOLD LEAF ON LINEN

82 x 54 in



# ACRYLIC AUTO