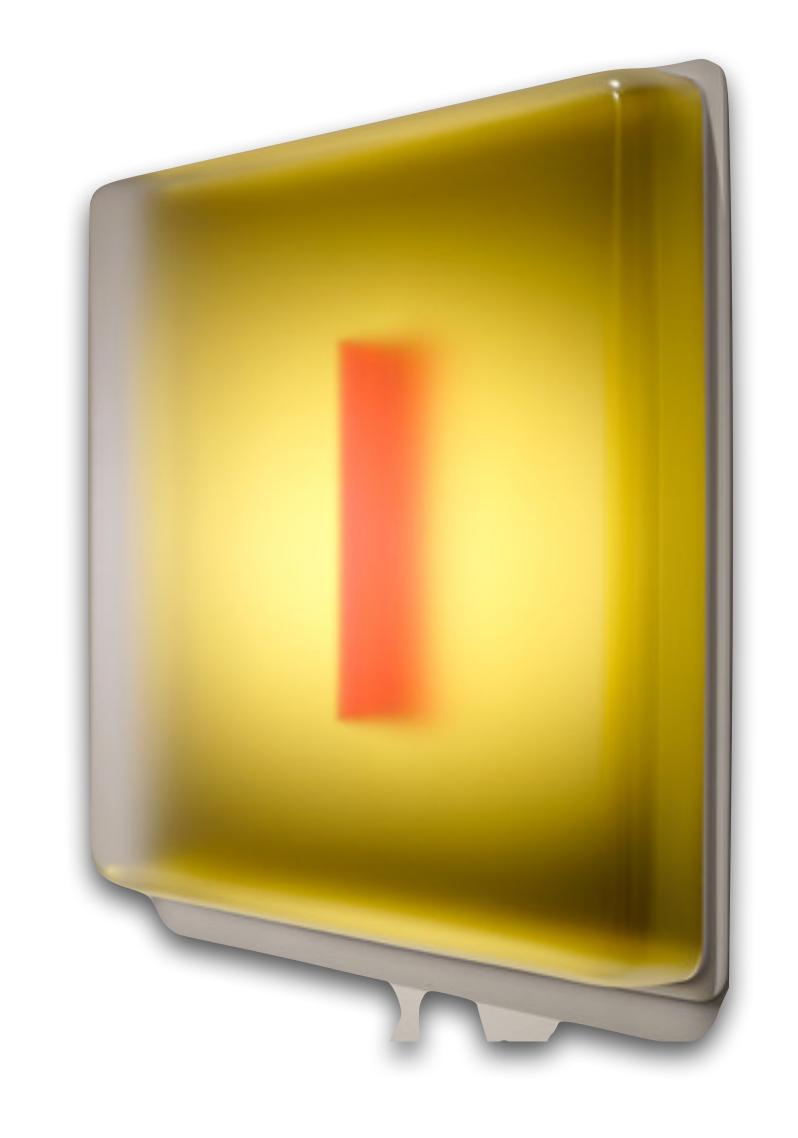

LARGE - vertical
74 x 44 in or 44 x 74 in

MEDIUM - vertical 41 X 41 in

MEDIUM - vertical

41 X 41 in

MEDIUM - vertical 41 X 41 in

MEDIUM - vertical 41 X 41 in

**MEDIUM - vertical** 

41 X 41 in

MEDIUM - vertical 41 X 41 in

SMALL - vertical 41 x 17 in

SMALL - vertical 41 x 17 in

SMALL - vertical 41 x 17 in

SMALL - vertical 41 x 17 in

SMALL - vertical 41 x 17 in