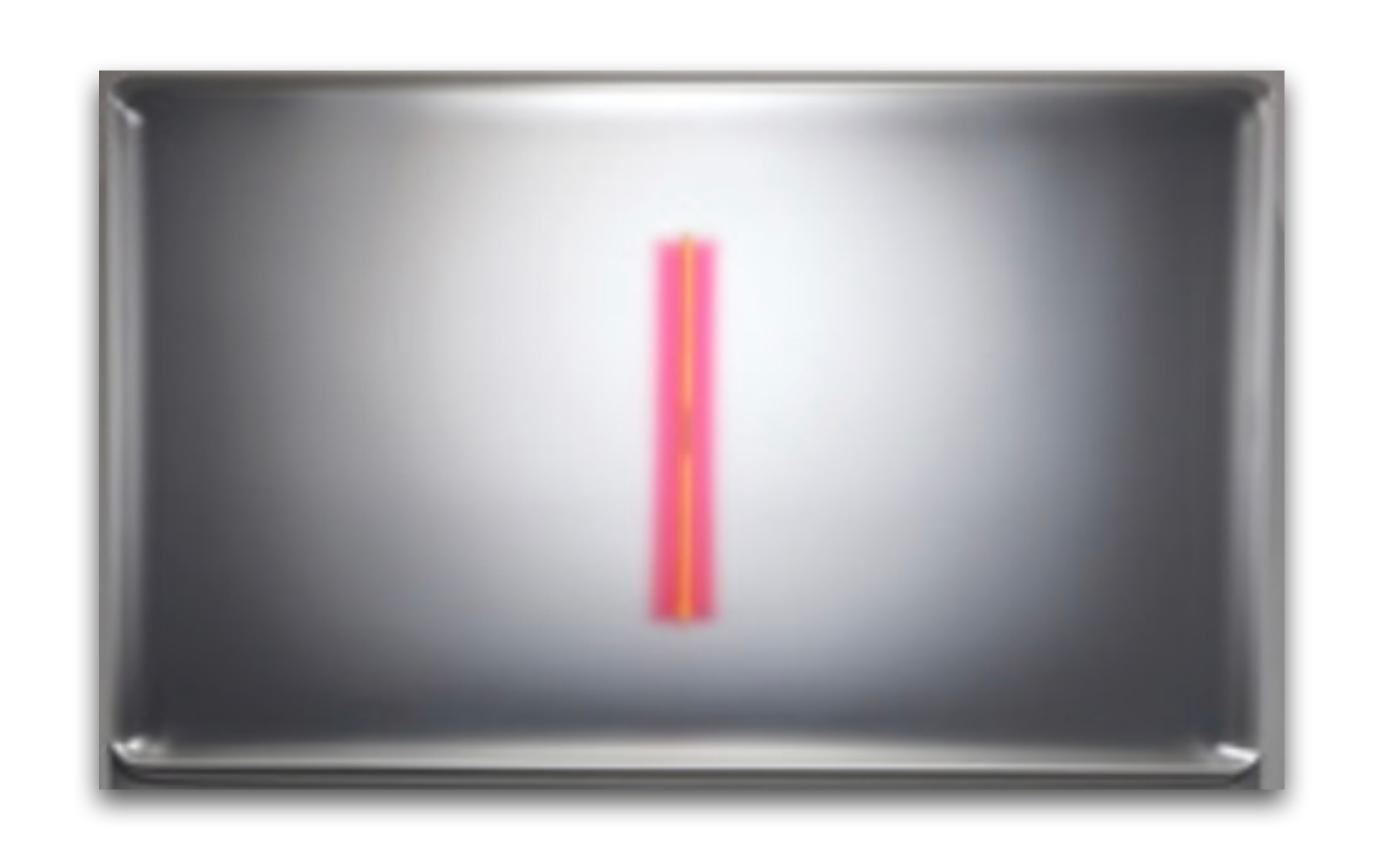

### PORTAL GLYPH IX

ACRYLIC AUTOMOTIVE PAINT SILVER AND GOLD LEAF ON LINEN

54 x 84 in

ACRYLIC AUTOMOTIVE PAINT SILVER AND GOLD LEAF ON LINEN

60 x 94 in