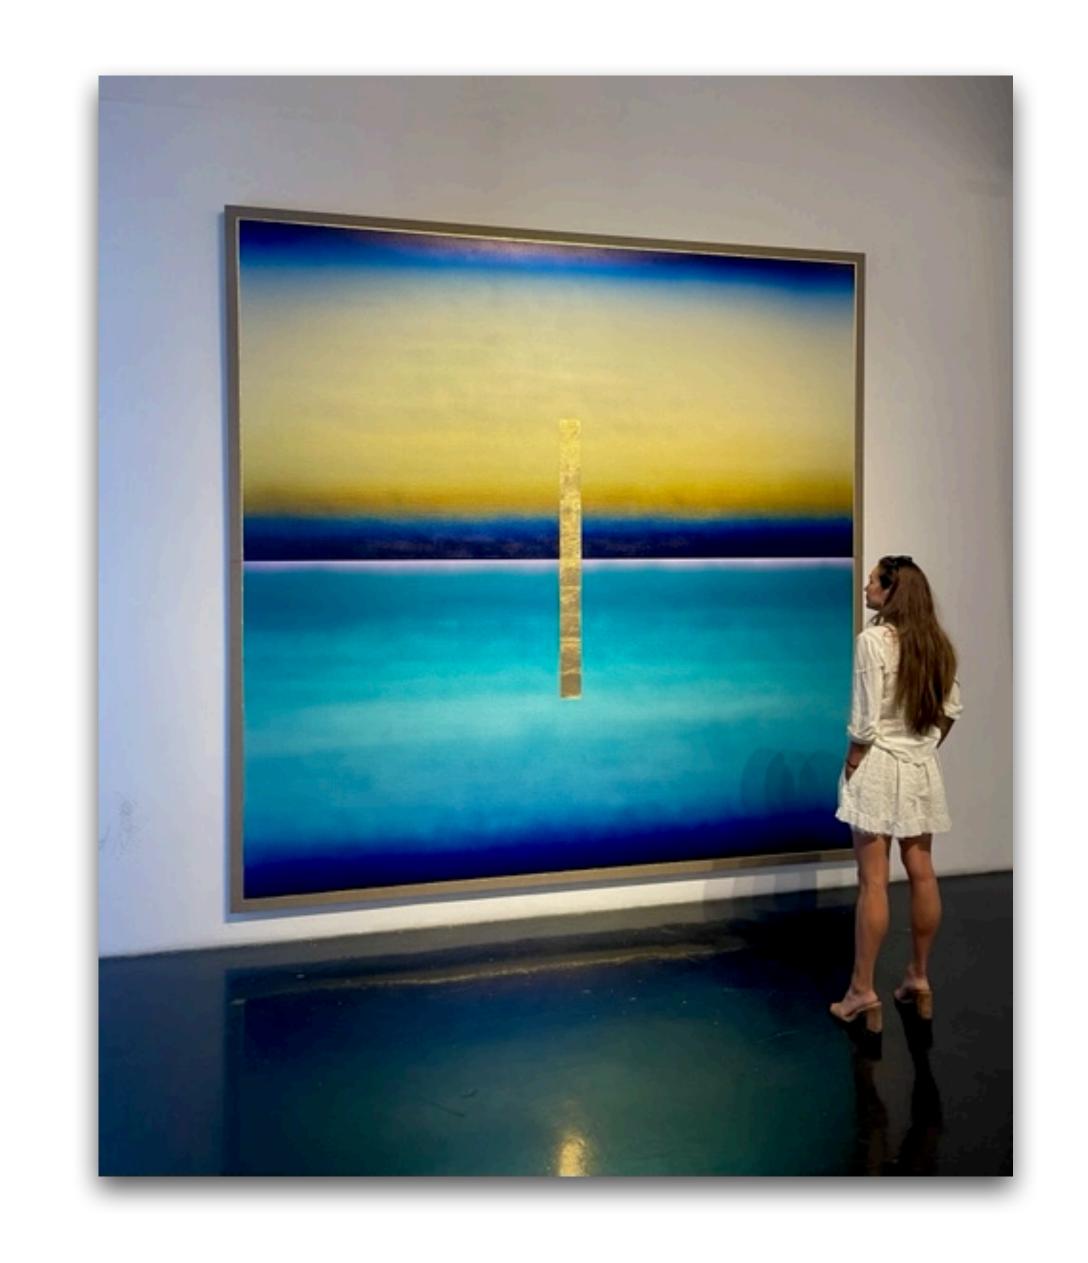

# ACRYLIC AUTOMOTIVE PAINT SILVER AND GOLD LEAF ON LINEN

120 x 120 in

**'PERSPECTIVE 1', 2020** 

**ACRYLIC ON CANVAS** 

72.5 x 94 in

**'PERSPECTIVE 2', 2019** 

**ACRYLIC ON CANVAS** 

43 x 58 in