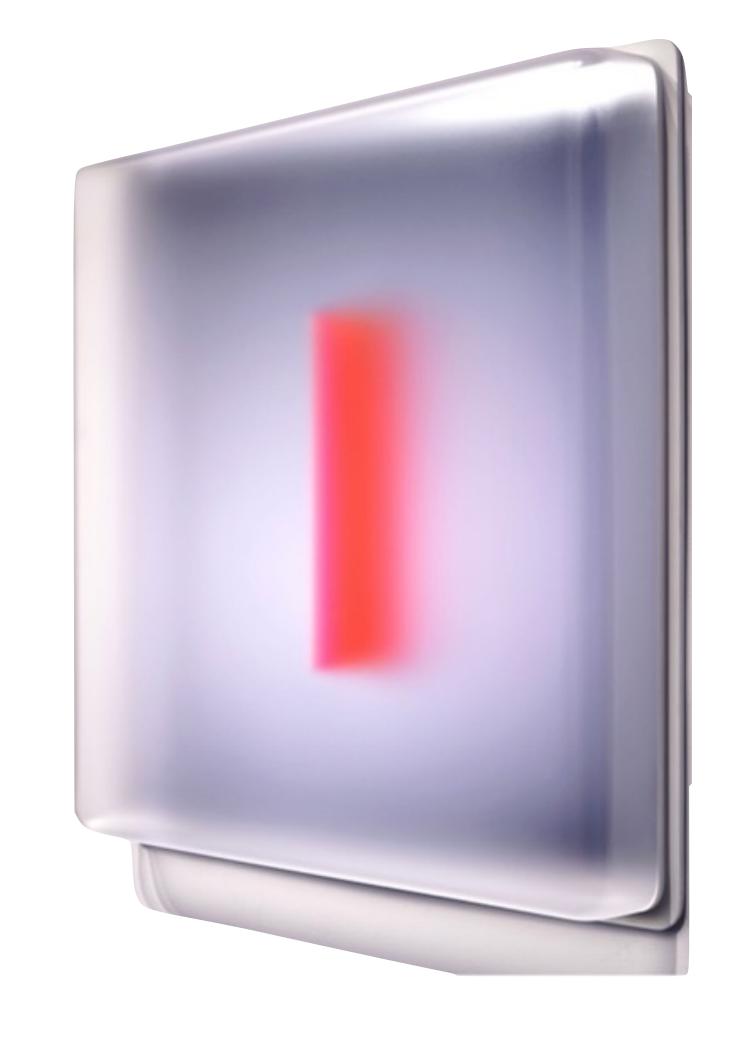

LARGE - vertical
74 x 44 in or 44 x 74 in

MEDIUM - vertical 41 X 41 in

MEDIUM - vertical

41 X 41 in

MEDIUM - vertical 41 X 41 in

MEDIUM - vertical 41 X 41 in

**MEDIUM - vertical** 

41 X 41 in

MEDIUM - vertical 41 X 41 in

SMALL - vertical 41 x 17 in

SMALL - vertical 41 x 17 in

SMALL - vertical 41 x 17 in

SMALL - vertical 41 x 17 in

SMALL - vertical 41 x 17 in