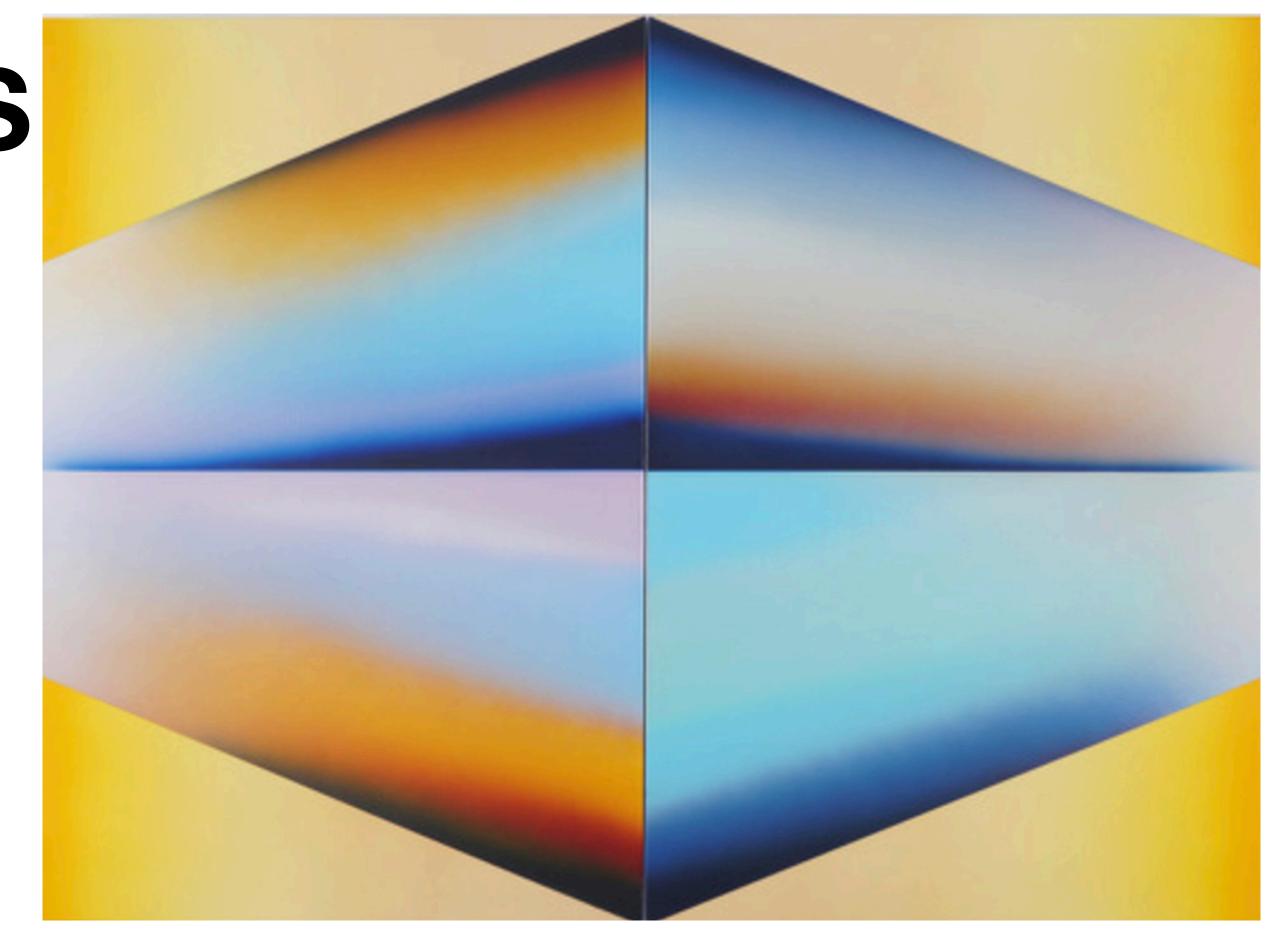

GALLERY

CASPER BRINDLE

**AVAILABLE ARTWORK 2023** 

LARGE - horizontal 74 x 44 in or 44 x 74 in

LARGE - horizontal 74 x 44 in or 44 x 74 in

LARGE - horizontal 74 x 44 in or 44 x 74 in

LARGE - vertical 74 x 44 in or 44 x 74 in

LARGE - vertical
74 x 44 in or 44 x 74 in

MEDIUM - vertical 41 X 41 in

MEDIUM - vertical

41 X 41 in

MEDIUM - vertical 41 X 41 in

MEDIUM - vertical 41 X 41 in

**MEDIUM - vertical** 

41 X 41 in