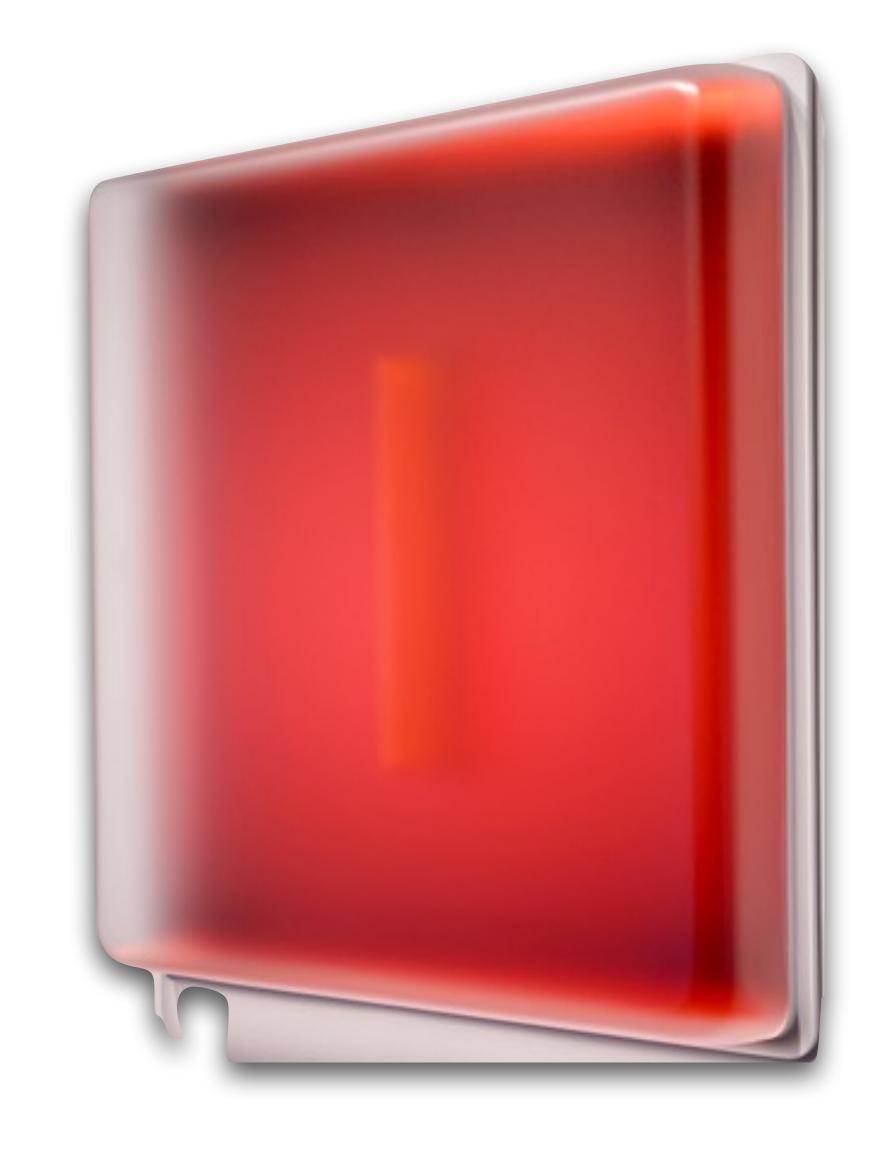

LARGE - vertical
74 x 44 in or 44 x 74 in

MEDIUM - vertical 41 X 41 in

MEDIUM - vertical

41 X 41 in

MEDIUM - vertical 41 X 41 in

MEDIUM - vertical 41 X 41 in

**MEDIUM - vertical** 

41 X 41 in

MEDIUM - vertical 41 X 41 in

SMALL - vertical 41 x 17 in

SMALL - vertical 41 x 17 in

SMALL - vertical 41 x 17 in

SMALL - vertical 41 x 17 in

SMALL - vertical 41 x 17 in