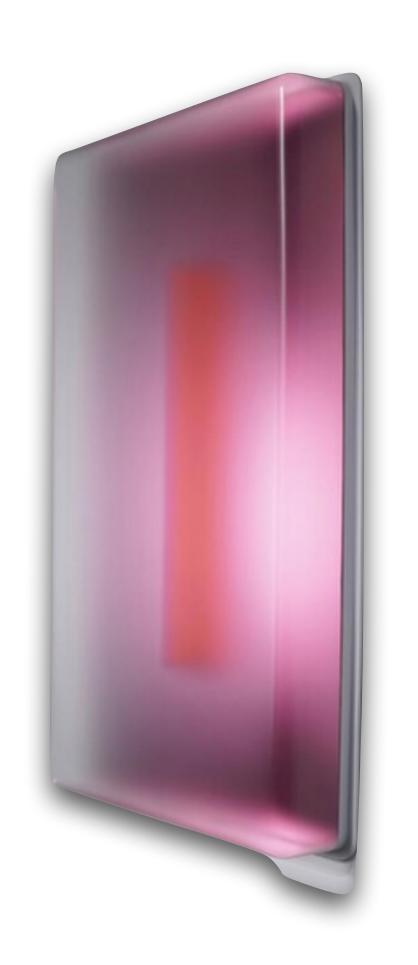

GALLERY

CASPER BRINDLE

**AVAILABLE ARTWORK 2023** 

LARGE - horizontal 74 x 44 in or 44 x 74 in



LARGE - horizontal 74 x 44 in or 44 x 74 in



LARGE - horizontal 74 x 44 in or 44 x 74 in

LARGE - vertical 74 x 44 in or 44 x 74 in



LARGE - vertical
74 x 44 in or 44 x 74 in



MEDIUM - vertical 41 X 41 in

MEDIUM - vertical

41 X 41 in



MEDIUM - vertical 41 X 41 in

MEDIUM - vertical 41 X 41 in



**MEDIUM - vertical** 

41 X 41 in



MEDIUM - vertical 41 X 41 in



SMALL - vertical 41 x 17 in

SMALL - vertical 41 x 17 in



SMALL - vertical 41 x 17 in

SMALL - vertical 41 x 17 in



SMALL - vertical 41 x 17 in

### PORTAL GLYPH IX

ACRYLIC AUTOMOTIVE PAINT SILVER AND GOLD LEAF ON LINEN

54 x 84 in



ACRYLIC AUTOMOTIVE PAINT SILVER AND GOLD LEAF ON LINEN

60 x 94 in



# ACRYLIC AUTOMOTIVE PAINT SILVER AND GOLD LEAF ON LINEN

82 x 54 in



# ACRYLIC AUTOMOTIVE PAINT SILVER AND GOLD LEAF ON LINEN

82 x 54 in



# ACRYLIC AUTOMOTIVE PAINT SILVER AND GOLD LEAF ON LINEN

120 x 120 in



**'PERSPECTIVE 1', 2020** 

**