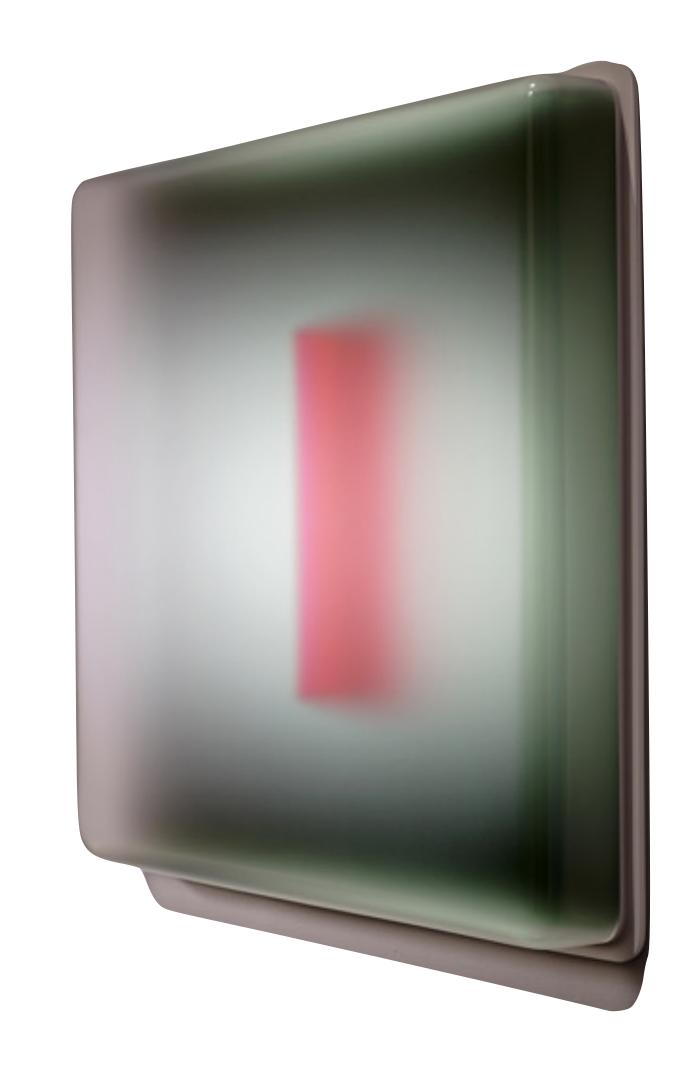

MEDIUM - vertical 41 X 41 in

SMALL - vertical 41 x 17 in

SMALL - vertical 41 x 17 in

SMALL - vertical 41 x 17 in

SMALL - vertical 41 x 17 in

SMALL - vertical 41 x 17 in