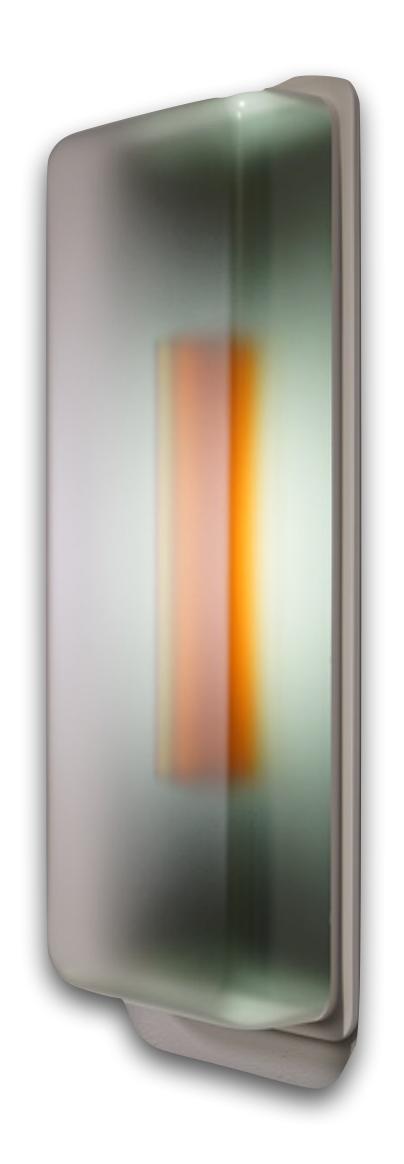

MEDIUM - vertical 41 X 41 in

SMALL - vertical 41 x 17 in

SMALL - vertical 41 x 17 in

SMALL - vertical 41 x 17 in

SMALL - vertical 41 x 17 in

SMALL - vertical 41 x 17 in