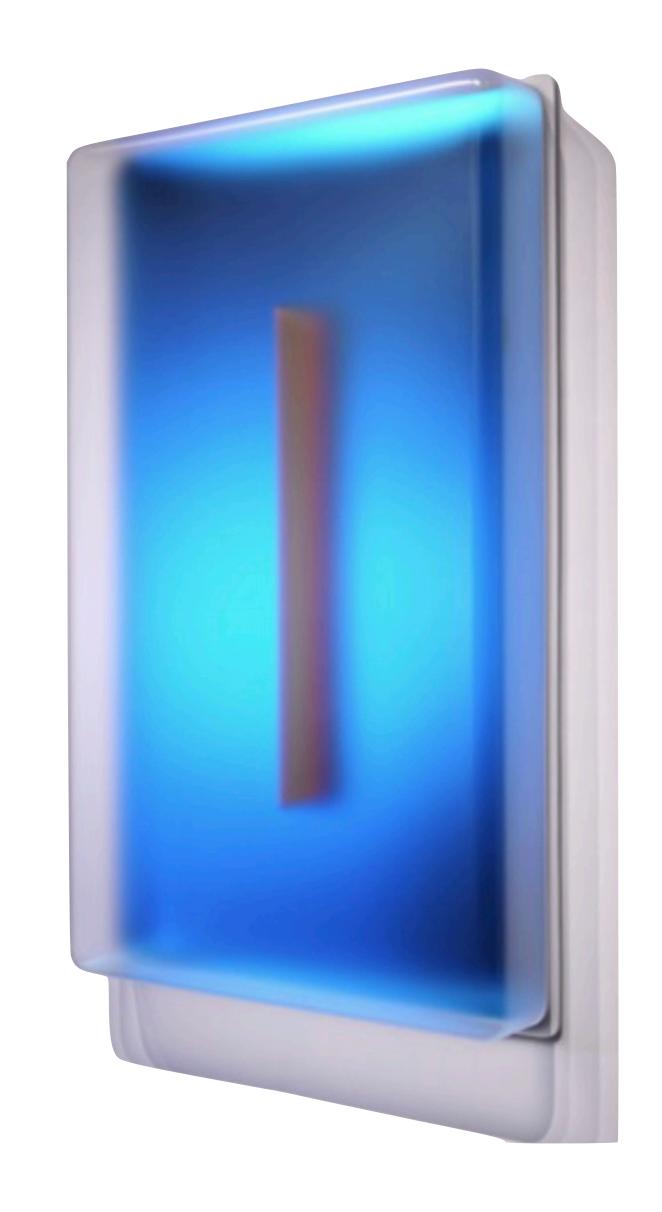

LARGE - vertical
74 x 44 in or 44 x 74 in

MEDIUM - vertical 41 X 41 in

MEDIUM - vertical

41 X 41 in

MEDIUM - vertical 41 X 41 in

MEDIUM - vertical 41 X 41 in

**MEDIUM - vertical** 

41 X 41 in

MEDIUM - vertical 41 X 41 in

SMALL - vertical 41 x 17 in

SMALL - vertical 41 x 17 in

SMALL - vertical 41 x 17 in

SMALL - vertical 41 x 17 in

SMALL - vertical 41 x 17 in