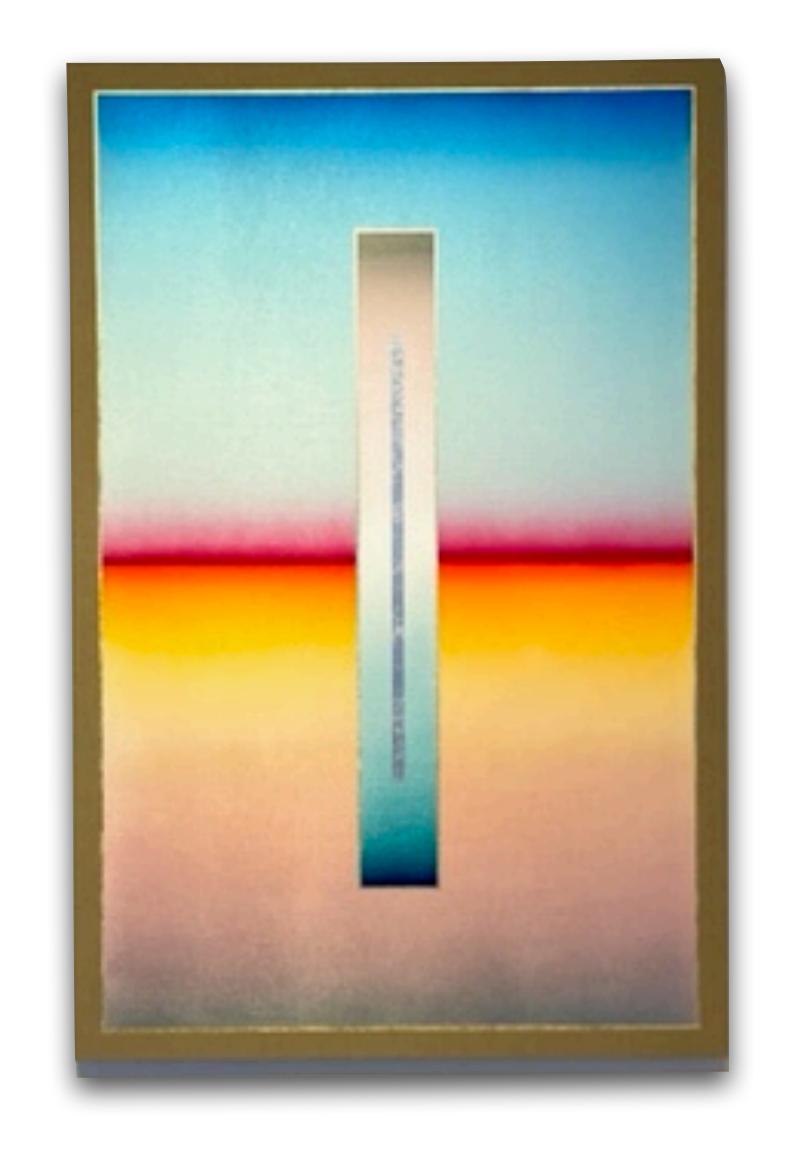

E - horizontal 74 x 44 in or 44 x 74 in



LARGE - horizontal 74 x 44 in or 44 x 74 in



LARGE - horizontal 74 x 44 in or 44 x 74 in

LARGE - vertical 74 x 44 in or 44 x 74 in



LARGE - vertical
74 x 44 in or 44 x 74 in



MEDIUM - vertical 41 X 41 in

MEDIUM - vertical

41 X 41 in



MEDIUM - vertical 41 X 41 in

MEDIUM - vertical 41 X 41 in



**MEDIUM - vertical** 

41 X 41 in



MEDIUM - vertical 41 X 41 in



SMALL - vertical 41 x 17 in

SMALL - vertical 41 x 17 in



SMALL - vertical 41 x 17 in

SMALL - vertical 41 x 17 in



SMALL - vertical 41 x 17 in

### PORTAL GLYPH IX

ACRYLIC AUTOMOTIVE PAINT SILVER AND GOLD LEAF ON LINEN

54 x 84 in



ACRYLIC AUTOMOTIVE PAINT SILVER AND GOLD LEAF ON LINEN

60 x 94 in



# ACRYLIC AUTOMOTIVE PAINT SILVER AND GOLD LEAF ON LINEN

82 x 54 in



# ACRYLIC AUTOMOTIVE PAINT SILVER AND GOLD LEAF ON LINEN

82 x 54 in



# ACRYLIC AUTOMOTIVE PAINT SILVER AND GOLD LEAF ON LINEN

120 x 120 in



**'PERSPECTIVE 1', 2020** 

**ACRYLIC ON CANVAS** 

72.5 x 94 in



**'PERSPECTIVE 2', 2019** 

**ACRYLIC ON CANVAS** 

43 x 58 in



**'PERSPECTIVE 3', 2019** 

**ACRYLIC ON CANVAS** 

43 x 58 in



**'PERSPECTIVE 4', 2020** 

**ACRYLIC ON CANVAS** 

30 x 24 in

6,800 USD



'THE QUIET BEFORE', 2019

58 x 38 in



*'FARALLON', 2019* 

58 x 38 in



'UNTITLED', 2021

60 x 60 in



'UNTITLED', 2021

60 x 60 in



34 x 27 in



34 x 27 in



34 x 27 in



34 x 27 in