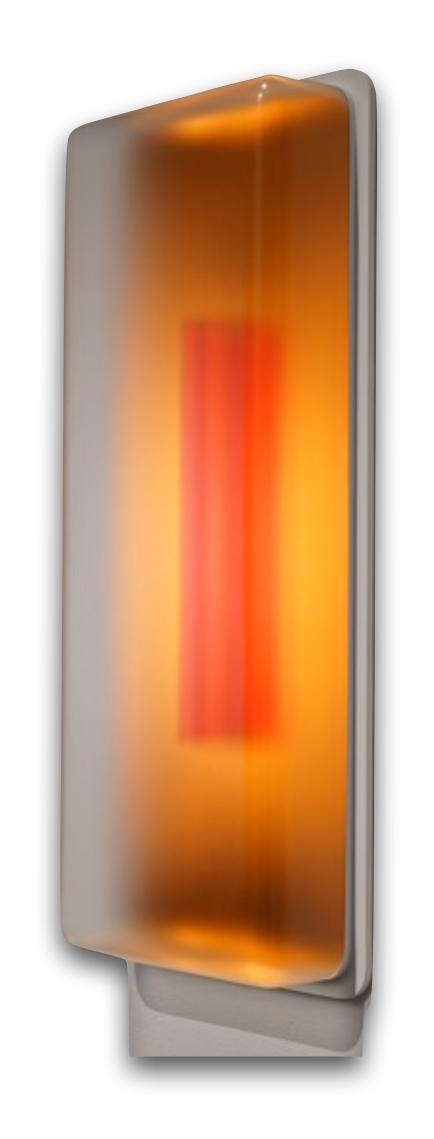

MEDIUM - vertical 41 X 41 in

SMALL - vertical 41 x 17 in

SMALL - vertical 41 x 17 in

SMALL - vertical 41 x 17 in

SMALL - vertical 41 x 17 in

SMALL - vertical 41 x 17 in