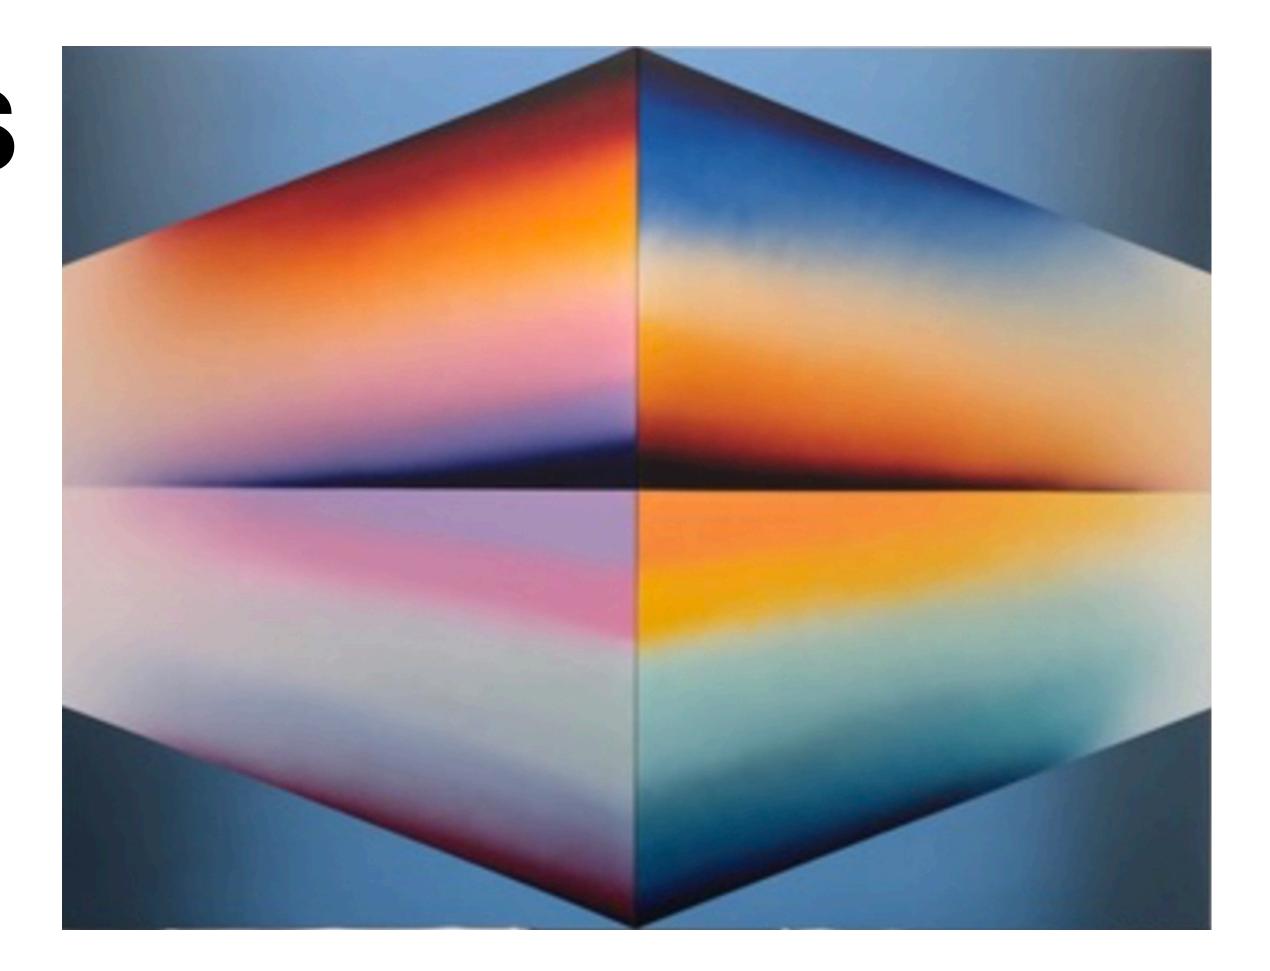

GALLERY

CASPER BRINDLE

**AVAILABLE ARTWORK 2023** 

LARGE - horizontal 74 x 44 in or 44 x 74 in

LARGE - horizontal 74 x 44 in or 44 x 74 in

LARGE - horizontal 74 x 44 in or 44 x 74 in

LARGE - vertical 74 x 44 in or 44 x 74 in

LARGE - vertical
74 x 44 in or 44 x 74 in

MEDIUM - vertical 41 X 41 in

MEDIUM - vertical

41 X 41 in

MEDIUM - vertical 41 X 41 in

MEDIUM - vertical 41 X 41 in

**MEDIUM - vertical** 

41 X 41 in