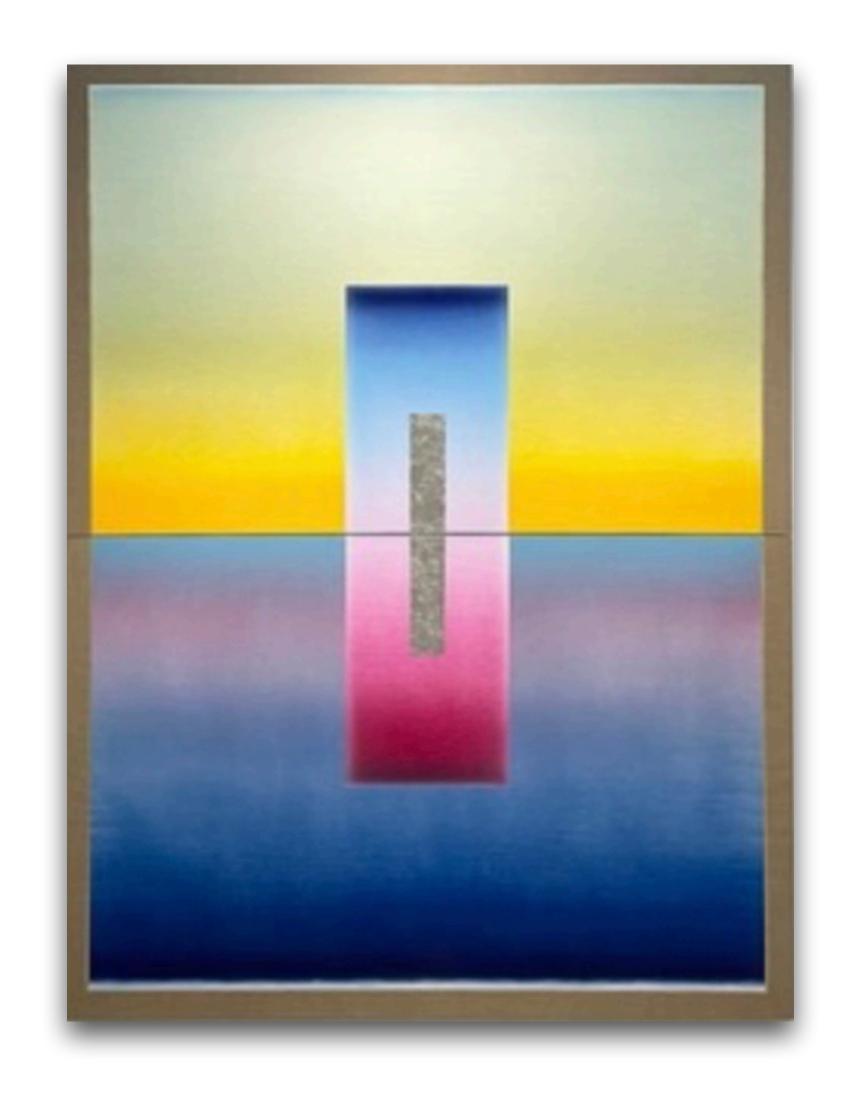

### PORTAL GLYPH IX

ACRYLIC AUTOMOTIVE PAINT SILVER AND GOLD LEAF ON LINEN

54 x 84 in

ACRYLIC AUTOMOTIVE PAINT SILVER AND GOLD LEAF ON LINEN

60 x 94 in