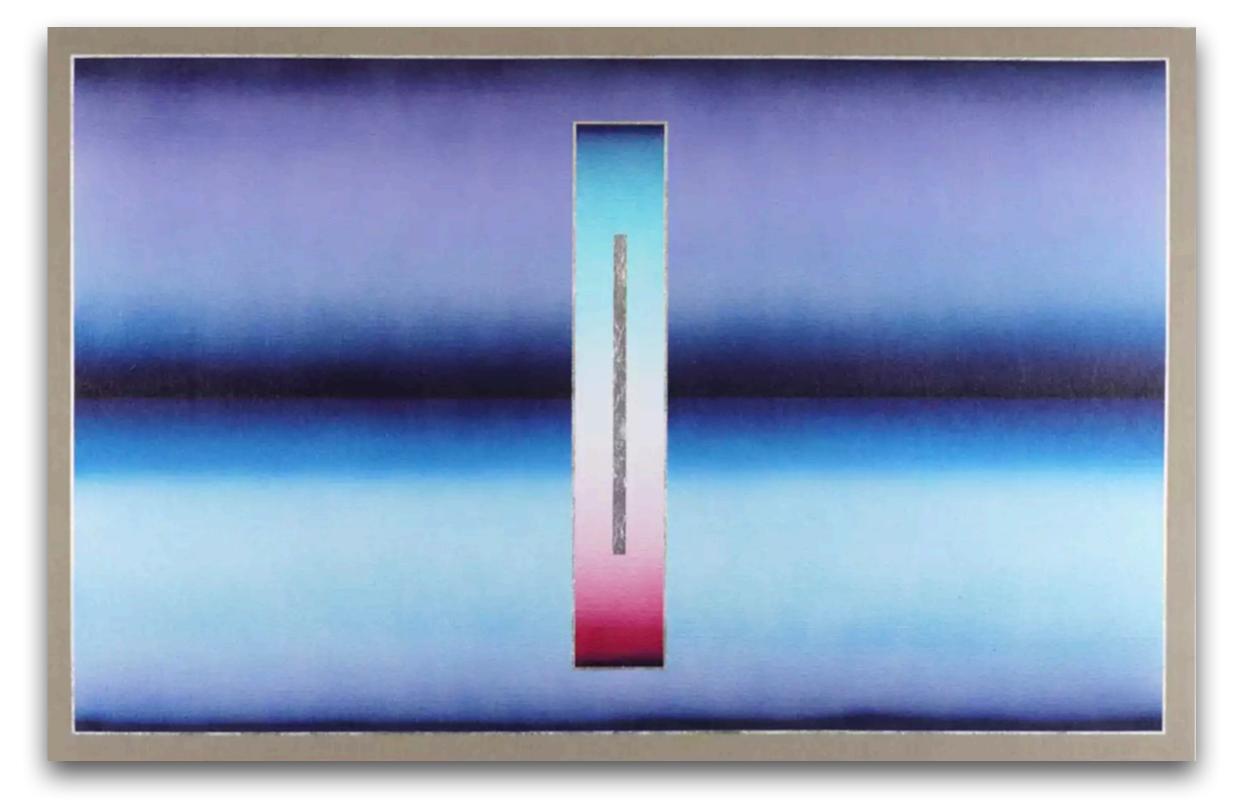

GALLERY

CASPER BRINDLE

**AVAILABLE ARTWORK 2023** 

LARGE - horizontal 74 x 44 in or 44 x 74 in



LARGE - horizontal 74 x 44 in or 44 x 74 in



LARGE - horizontal 74 x 44 in or 44 x 74 in

LARGE - vertical 74 x 44 in or 44 x 74 in



LARGE - vertical
74 x 44 in or 44 x 74 in



MEDIUM - vertical 41 X 41 in

MEDIUM - vertical

41 X 41 in



MEDIUM - vertical 41 X 41 in

MEDIUM - vertical 41 X 41 in



**MEDIUM - vertical** 

41 X 41 in



MEDIUM - vertical 41 X 41 in



SMALL - vertical 41 x 17 in

SMALL - vertical 41 x 17 in



SMALL - vertical 41 x 17 in

SMALL - vertical 41 x 17 in



SMALL - vertical 41 x 17 in

### PORTAL GLYPH IX

ACRYLIC AUTOMOTIVE PAINT SILVER AND GOLD LEAF ON LINEN

54 x 84 in



ACRYLIC AUTOMOTIVE PAINT SILVER AND GOLD LEAF ON LINEN

60 x 94 in



# ACRYLIC AUTOMOTIVE PAINT SILVER AND GOLD LEAF ON LINEN

82 x 54 in



# ACRYLIC AUTOMOTIVE PAINT SILVER AND GOLD LEAF ON LINEN

82 x 54 in



# ACRYLIC AUTOMOTIVE PAINT SILVER AND GOLD LEAF ON LINEN

120 x 120 in



**'PERSPECTIVE 1', 2020** 

**ACRYLIC ON CANVAS** 

72.5 x 94 in



**'PERSPECTIVE 2', 2019** 

**ACRYLIC ON CANVAS** 

43 x 58 in



**'PERSPECTIVE 3', 2019** 

**ACRYLIC ON CANVAS** 

43 x 58 in



**'PERSPECTIVE 4', 2020** 

**ACRYLIC ON CANVAS** 

30 x 24 in

6,800 USD



'THE QUIET BEFORE', 2019

58 x 38 in



*'FARALLON', 2019* 

58 x 38 in



'UNTITLED', 2021

60 x 60 in



'UNTITLED', 2021

60 x 60 in



34 x 27 in



34 x 27 in



34 x 27 in



34 x 27 in